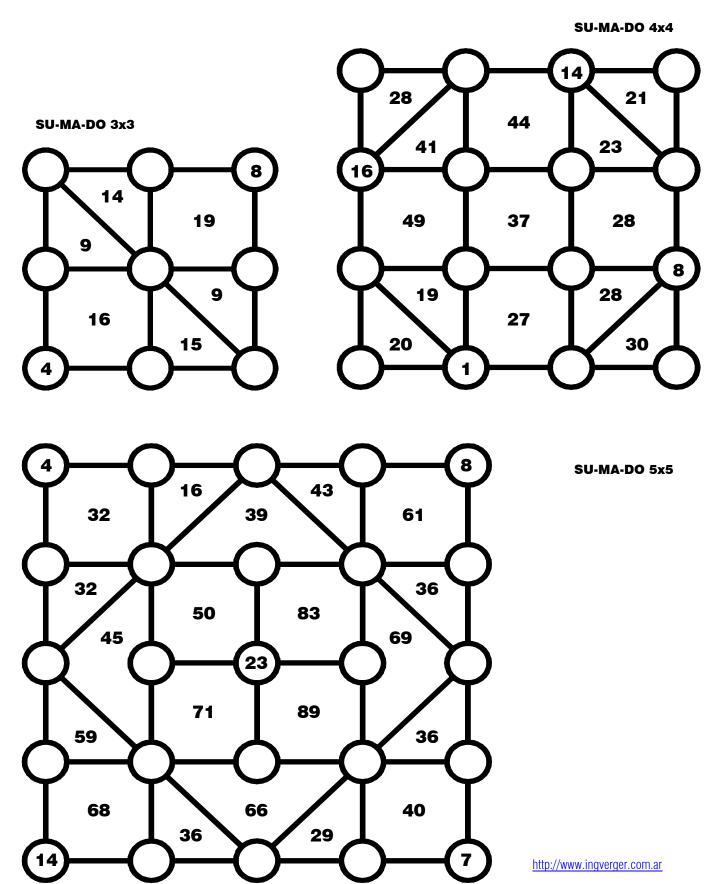

SU-MA-DO is a logic game. It is an opportunity for mental exercise and fun at the same time.

There are circles joined by lines so as to form squares and triangles. There are various kinds of SU-MA-DOs depending on the quantity of circles. In each of them there is a number ranging from 1 to 9 in the case of a 3x3 SU-MA-DO, from 1 to 16 if it's a 4x4 SU-MA-DO and from 1 to 25 if it's a 5x5 SU-MA-DO. The number inside each triangle or square is the sum of values of the circles of that figure. The object of the game is to figure out the values off each circle. Some of the circles already have their values. The more circles ther are in the SU-MA-DO, the higher level of difficulty you'll face.