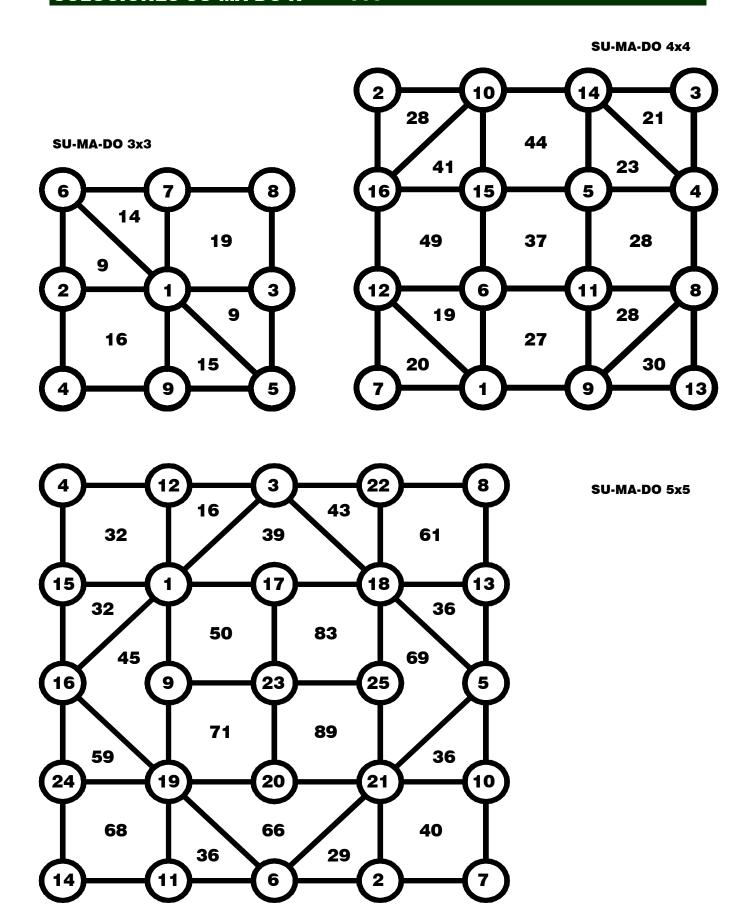

SU-MA-DO is a logic game. It is an opportunity for mental exercise and fun at the same time.

There are circles joined by lines so as to form squares and triangles. There are various kinds of SU-MA-DOs depending on the quantity of circles. In each of them there is a number ranging from 1 to 9 in the case of a 3x3 SU-MA-DO, from 1 to 16 if it's a 4x4 SU-MA-DO and from 1 to 25 if it's a 5x5 SU-MA-DO. The number inside each triangle or square is the sum of values of the circles of that figure. The object of the game is to figure out the values off each circle. Some of the circles already have their values. The more circles ther are in the SU-MA-DO, the higher level of difficulty you'll face.